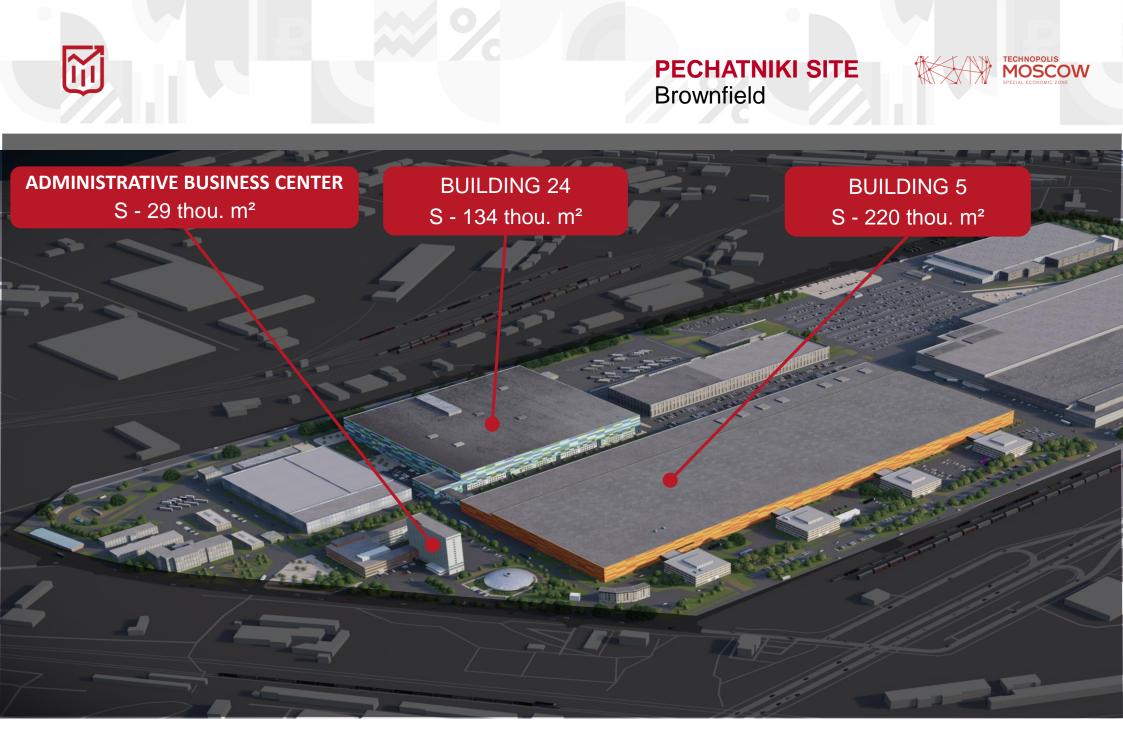

# SEZ Technopolis Moscow



## SEZ TECHNOPOLIS MOSCOW









2 MIKRON 13,33 ha

















#### CURRENT STATUS OF PECHATNIKI SITE





**Energy efficiency** 



#### ALABUSHEVO SITE Greenfield + Brownfield





### CURRENT STATUS ALABUSHEVO SITE



| Total area of the territory                                                                            | 157, 89 ha                      |        |         |                      |
|--------------------------------------------------------------------------------------------------------|---------------------------------|--------|---------|----------------------|
| The area for the placement of Greenfield facilities                                                    | 47,12 ha                        |        | I J     |                      |
| <ul> <li>The area for the placement of Brownfield facilities<br/>and on-site infrastruc