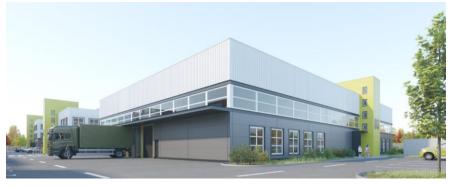

#### **PARAMETERS:**

- The total area of the building is 15420 m<sup>2</sup>
- Production part 10920 m<sup>2</sup>
- Administrative and household premises 4500 m<sup>2</sup>

**Buildings 5-7** 

#### **PARAMETERS:**

- The total area of the building is 5549 m<sup>2</sup>
- Production part 4428 m<sup>2</sup>
- Administrative and household premises 1121 m<sup>2</sup>