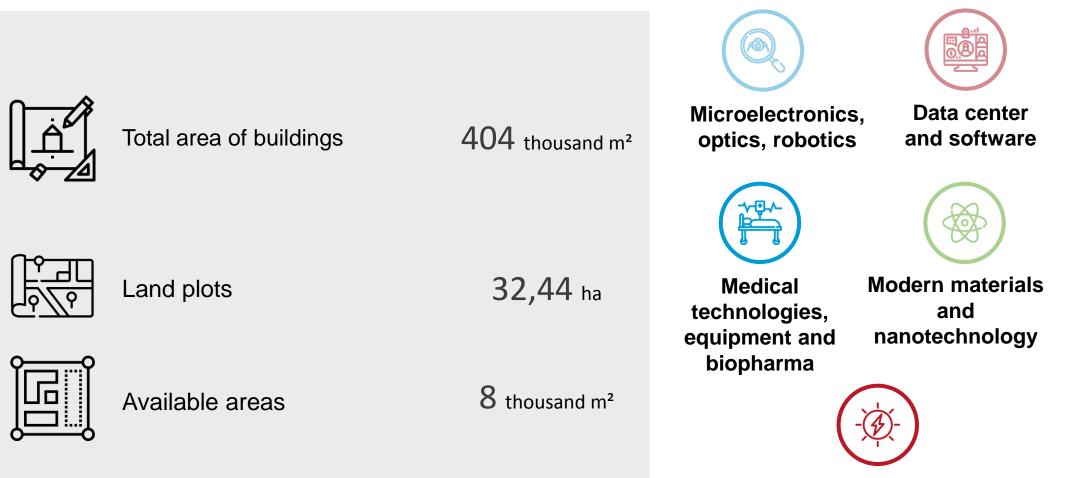

### CURRENT STATUS ALABUSHEVO SITE

| Total area of the territory                                                                            | 157, 89 ha                      |        |         |                      |
|--------------------------------------------------------------------------------------------------------|---------------------------------|--------|---------|----------------------|
| The area for the placement of Greenfield facilities                                                    | 47,12 ha                        |        | I J     |                      |
| <ul> <li>The area for the placement of Brownfield facilities<br/>and on-site infrastructure</li> </ul> | 15,3 thou. m <sup>2</sup>       |        |         |                      |
| The territory of the natural complex                                                                   | 65,5 ha                         |        | A Share |                      |
| <ul> <li>Total area of capital construction facilities of<br/>residents</li> </ul>                     | 77,5 thou. m <sup>2</sup>       | 000    | 40      | COMPANIES from them: |
| <ul> <li>Total area of capital construction facilities of the<br/>management company</li> </ul>        | 46,7<br>thousand m <sup>2</sup> | (Třří) | 28      | Current residents    |
|                                                                                                        |                                 |        |         |                      |

#### PRIORITY INDUSTRIES