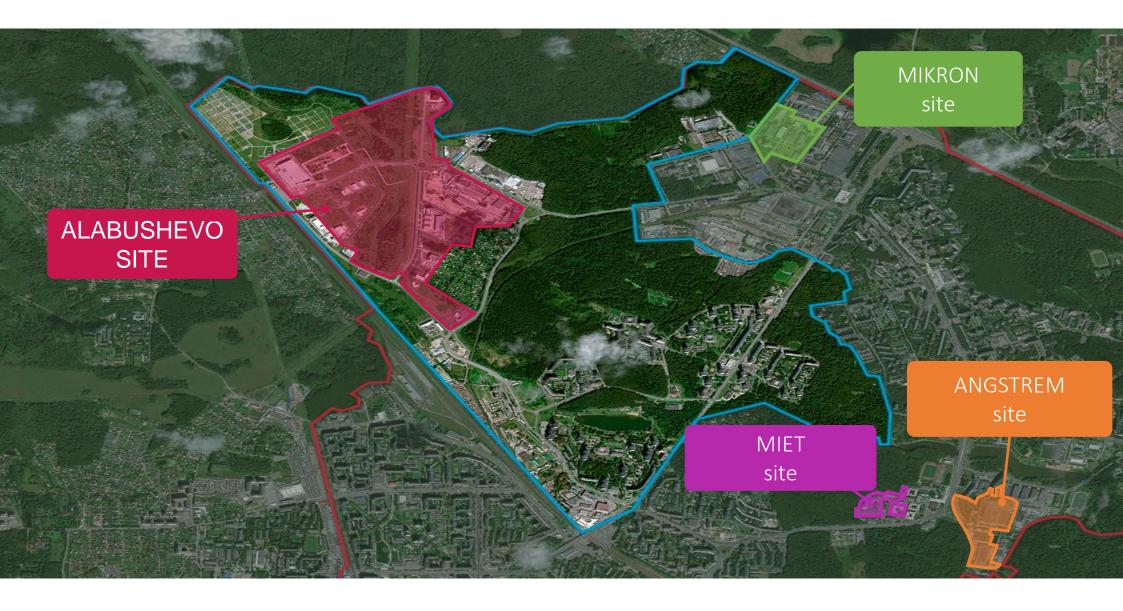

#### ALABUSHEVO SITE Greenfield + Brownfield

### CURRENT STATUS ALABUSHEVO SITE

| Total area of the territory                                                                            | 157, 89 ha                      |        |         |                      |
|--------------------------------------------------------------------------------------------------------|---------------------------------|--------|---------|----------------------|
| The area for the placement of Greenfield facilities                                                    | 47,12 ha                        |        | I J     |                      |
| <ul> <li>The area for the placement of Brownfield facilities<br/>and on-site infrastructure</li> </ul> | 15,3 thou. m <sup>2</sup>       |        |         |                      |
| The territory of the natural complex                                                                   | 65,5 ha                         |        | A Share |                      |
| <ul> <li>Total area of capital construction facilities of<br/>residents</li> </ul>                     | 77,5 thou. m <sup>2</sup>       | 000    | 40      | COMPANIES from them: |
| <ul> <li>Total area of capital construction facilities of the<br/>management company</li> </ul>        | 46,7<br>thousand m <sup>2</sup> | (Třří) | 28      | Current residents    |
|                                                                                                        |                                 |        |         |                      |