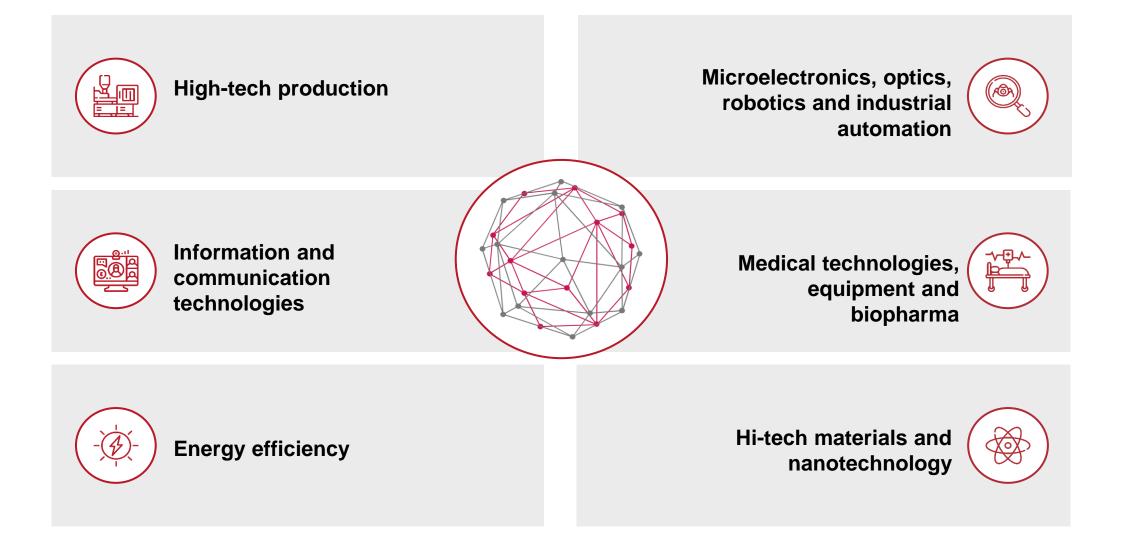

land area1st stage

11,2 ha

## 83 545 **m<sup>2</sup>**

The total area of industrial and administrative premises of the 1st stage

#### INDUSTRIAL PARK RUDNEVO Brownfield



**Buildings 15-16** 



#### **PARAMETERS:**

- The total area of the building is 2325 m<sup>2</sup>
- Production part 1193 m<sup>2</sup>
- Administrative and household premises 1132 m<sup>2</sup>

#### **Building 9**



#### **PARAMETERS:**

- The total area of the building is 15420 m<sup>2</sup>
- Production part 10920 m<sup>2</sup>
- Administrative and household premises 4500 m<sup>2</sup>

**Buildings 5-7** 



#### **PARAMETERS:**

- The total area of the building is 5549 m<sup>2</sup>
- Production part 4428 m<sup>2</sup>
- Administrative and household premises 1121 m<sup>2</sup>



#### PRIORITY INDUSTRIES







#### **TAX BENEFITS**





### SEZ mode

Property tax for 10 years Land tax for 10 years Transport tax for 10 years

### Income tax



2019-2028



### from 1% of the cadastral value

Purchase of a land plot (Upon completion of construction and commissioning of the facility)

#### Free customs zone

0% VAT on the import of goods and import duty

#### SERVICES



| - |
|---|
|   |
|   |
|   |

Operation of engineering systems by full-time personnel of the Management Company



Connecting to any telecom operators at high speeds via a corporate network



Comprehensive rapid response system for emergency and emergency situations



Provision of communication and security systems



Working with residents through the "Personal Account" system

|       | 1 |
|-------|---|
| and a |   |
|