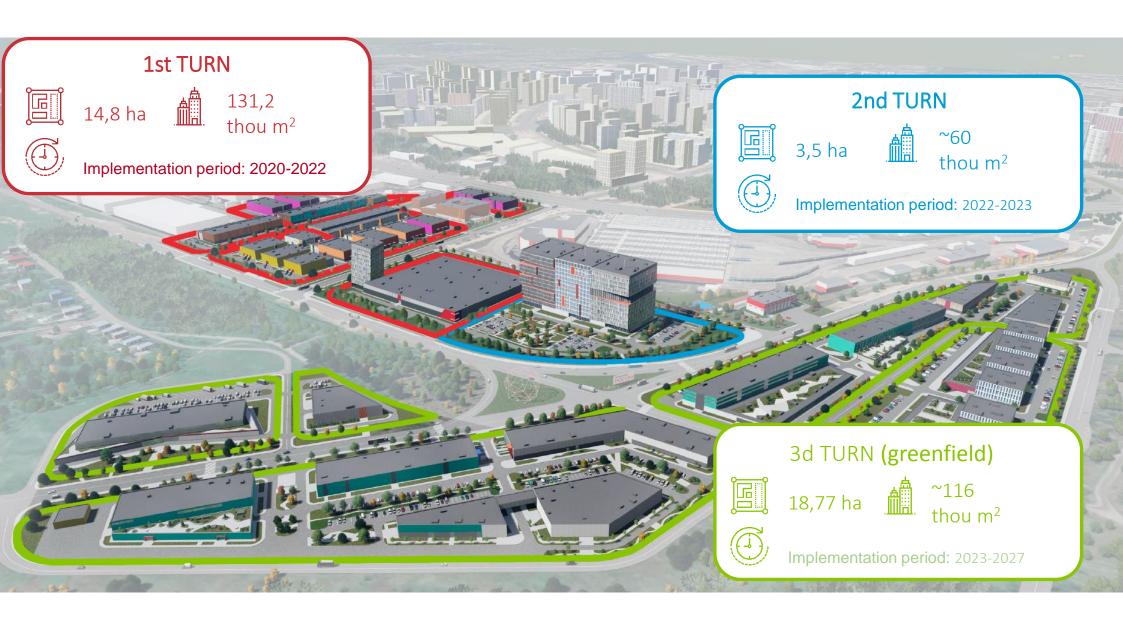

able area | 23,5 <b>m²</b> | Leasable area    | 25,7 <b>m²</b>                   |  |
| +parking      | 900 pcs        |                  |                                  |  |

| CURRENT STATUS | CURRENT STATUS |
|----------------|----------------|
|                |                |

It was put into operation, 100% of the areas were rented out.

Leasing of space: approximately the IV quarter of 2022.

#### THE OBJECT FINANCED WITHOUT INVOLVEMENT OF BUDGET INVESTMENTS



TECHNOPARK

Land area

15,2 ha

Stages of the project realization:

- 1 2021 2023: 50 thou. m<sup>2</sup>
- 2 2025 2027: 56 thou. m<sup>2</sup>

It is planned to have more than 40 residents, more than 3.5 billion rubles. private investment, more than 2,500 workplaces



INDUSTRIAL PARK RUDNEVO Greenfield + Brownfield







КОМПЛЕКС ЭКОНОМИЧЕСКОЙ ПОЛИТИКИ И ИМУЩЕСТВЕННО-ЗЕМЕЛЬНЫХ ОТНОШЕНИЙ ПРАВИТЕЛЬСТВА МОСКВЫ

#### CURRENT STATUS INDUSTRIAL PARK RUDNEVO









10 MW Power supply



555,14 m<sup>3</sup>/day Water supply  $(\mathbb{N})$ 

3 076 m³⁄h Gas supply



424,83 mm³/day drainage

Cluster of UAV more than 49%

## 2022

Commissioning of facilities of the 1st stage

Total land area1st stage

11,2 ha

## 83 545 **m<sup>2</sup>**

The total area of industrial and administrative premises of the 1st stage

#### INDUSTRIAL PARK RUDNEVO Brownfield



**Buildings 15-16** 



#### **PARAMETERS:**

- The total area of the building is 2325 m<sup>2</sup>
- Production part 1193 m<sup>2</sup>
- Administrative and household premises 1132 m<sup>2</sup>

#### **Building 9**



#### **PARAMETERS:**

- The total area