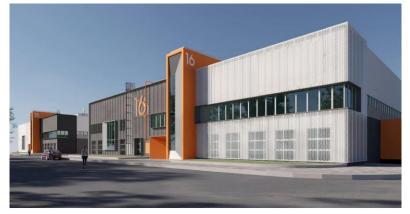

#### **Building 9**

#### **PARAMETERS:**

- The total area of the building is 15420 m<sup>2</sup>
- Production part 10920 m<sup>2</sup>
- Administrative and household premises 4500 m<sup>2</sup>

**Buildings 5-7** 