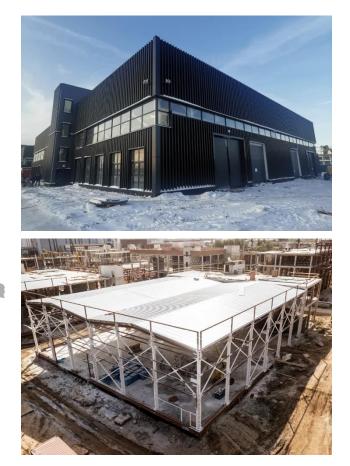

#### INDUSTRIAL PARK RUDNEVO Brownfield

**Buildings 15-16** 

#### **PARAMETERS:**

- The total area of the building is 2325 m<sup>2</sup>
- Production part 1193 m<sup>2</sup>
- Administrative and household premises 1132 m<sup>2</sup>