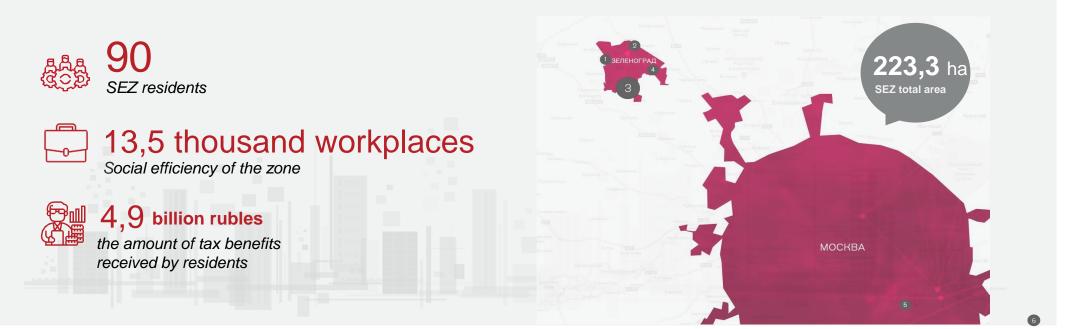

# SEZ Technopolis Moscow



## SEZ TECHNOPOLIS MOSCOW









2 MIKRON 13,33 ha

















#### CURRENT STATUS OF PECHATNIKI SITE





**Energy efficiency** 



#### ALABUSHEVO SITE Greenfield + Brownfield





### CURRENT STATUS ALABUSHEVO SITE



| Total area of the territory                                                                            | 157, 89 ha                      |        |         |                      |
|--------------------------------------------------------------------------------------------------------|---------------------------------|--------|---------|----------------------|
| The area for the placement of Greenfield facilities                                                    | 47,12 ha                        |        | I J     |                      |
| <ul> <li>The area for the placement of Brownfiel